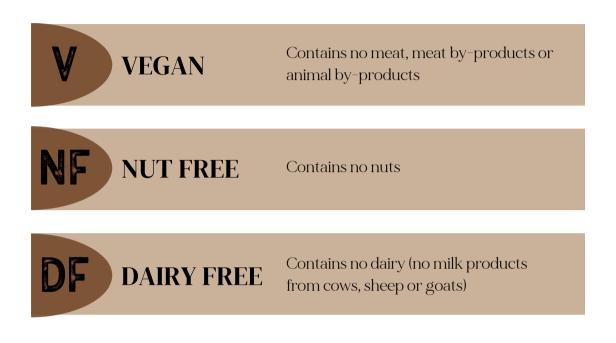

## ALLERGEN KEY

#### A NOTE REGARDING ALLERGENS

Please note that all Mediterra products are made in a facility that processes tree nuts, peanuts, animal by-products and dairy products, and are all produced on shared equipment. If the allergy is severe, we advise against consuming our products.