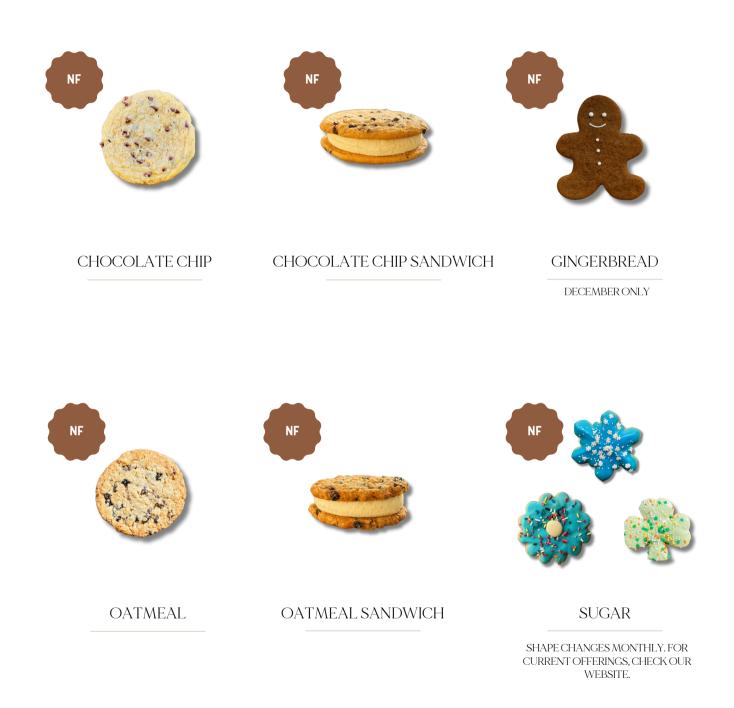

HOCOLATE CHIP

#### ONE TRAVEL BREAD AVAILABLE AT A TIME. FLAVOR CHANGES SEASONALLY. FOR CURRENT OFFERINGS, CHECK OUR WEBSITE.

ALL PRODUCTS ARE MADE IN A FACILITY THAT PROCESSES TREE NUTS PEANUTS, ANIMAL BY-PRODUCTS AND DAIRY PRODUCTS, AND ARE ALL PRODUCED ON SHARED EQUIPMENT. IN THE CASE OF A SEVERE ALLERGY, WE ADVISE AGAINST CONSUMING OUR PRODUCTS.

## MUFFINS



BANANA NUT



BLUEBERRY



CARROT CAKE



#### SCHEDULE ROTATES SEASONALLY. FOR CURRENT OFFERINGS, CHECK OUR WEBSITE.

#### MUFFINS



#### SCHEDULE ROTATES SEASONALLY. FOR CURRENT OFFERINGS, CHECK OUR WEBSITE.

# CROISSANTS





HAM & CHEESE

## SCONES





#### SCHEDULE ROTATES SEASONALLY. FOR CURRENT OFFERINGS, CHECK OUR WEBSITE.

# DANISH







ALMOND BEAR CLAW

CHEESE POCKET

CINNAMON ROLL



FRUIT, ASSORTED

## COOKIES



## ASSORTED



## ORDERING GUIDELINES

### ORDER LEAD TIME

We require 48 hours notice for pickup guarantee. Orders placed after office hours will require an additional processing day.

### **OFFICE HOURS**

Monday - Friday: 8am to 4pm Saturday: 9am to 1pm Sunday: CLOSED

### **BUSINESS HOURS**

Monday: CLOSED Tuesday - Friday: 8am to 4pm Saturday: 9am to 1pm Sunday: CLOSED

Please note that product availability is subject to change due to ingredient availability.





### HOW TO PLACE YOUR ORDER

CALL

Call us at (412) 490-9130 during normal business hours.

EMAIL

Email us at mediterrafoods@aol.com during normal business hours. Please note that emails sent after 4pm will not be received or entered until the following business day.

VISIT US

Stop into our bakehouse during business hour