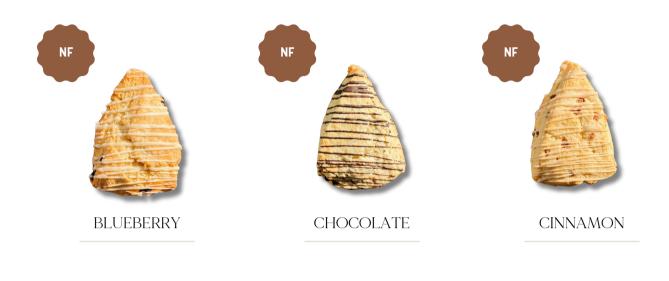

ANTS 8 SCONES 9 DANISH 10 COOKIES 11 ASSORTED 12 TRAVEL BREAD 13 **ORDER GUIDELINES** 





# TRAVEL BREAD



BANANA NUT

CARROT CAKE

GINGERBREAD



LEMON

PUMPKIN

ZUCCHINI CHOCOLATE CHIP

#### ONE TRAVEL BREAD AVAILABLE AT A TIME. FLAVOR CHANGES SEASONALLY. FOR CURRENT OFFERINGS, CHECK OUR WEBSITE.

ALL PRODUCTS ARE MADE IN A FACILITY THAT PROCESSES TREE NUTS PEANUTS, ANIMAL BY-PRODUCTS AND DAIRY PRODUCTS, AND ARE ALL PRODUCED ON SHARED EQUIPMENT. IN THE CASE OF A SEVERE ALLERGY, WE ADVISE AGAINST CONSUMING OUR PRODUCTS.

## MUFFINS



BANANA NUT



BLUEBERRY



CARROT CAKE



#### SCHEDULE ROTATES SEASONALLY. FOR CURRENT OFFERINGS, CHECK OUR WEBSITE.

#### MUFFINS



#### SCHEDULE ROTATES SEASONALLY. FOR CURRENT OFFERINGS, CHECK OUR WEBSITE.

# CROISSANTS





HAM & CHEESE

## SCONES





#### SCHEDULE ROTATES SEASONALLY. FOR CURRENT OFFERINGS, CHECK OUR WEBSITE.

# DANISH







ALMOND BEAR CLAW

CHEESE POCKET

CINNAMON ROLL



FRUIT, ASSORTED

## COOKIES



## ASSORTED



## ORDERING GUIDELINES

### ORDER LEAD TIME

We require 48 hours notice for pickup guarantee. Orders placed after office hours will require an additional processing day.

### **OFFICE HOURS**

Monday - Friday: 8am to 4pm Saturday: 9am to 1pm Sunday: CLOSED

### **BUSINESS HOURS**

Monday: CLOSED Tuesday - Friday: 8am to 4pm Saturday: 9am to 1pm Sunday: CLOSED

Please note that product availability is subject to change due to ingredient availability.





### HOW TO PLACE YOUR ORDER

CALL

Call us at (412) 490-9130 during normal business hours.

EMAIL

Email us at mediterrafoods@aol.com during normal